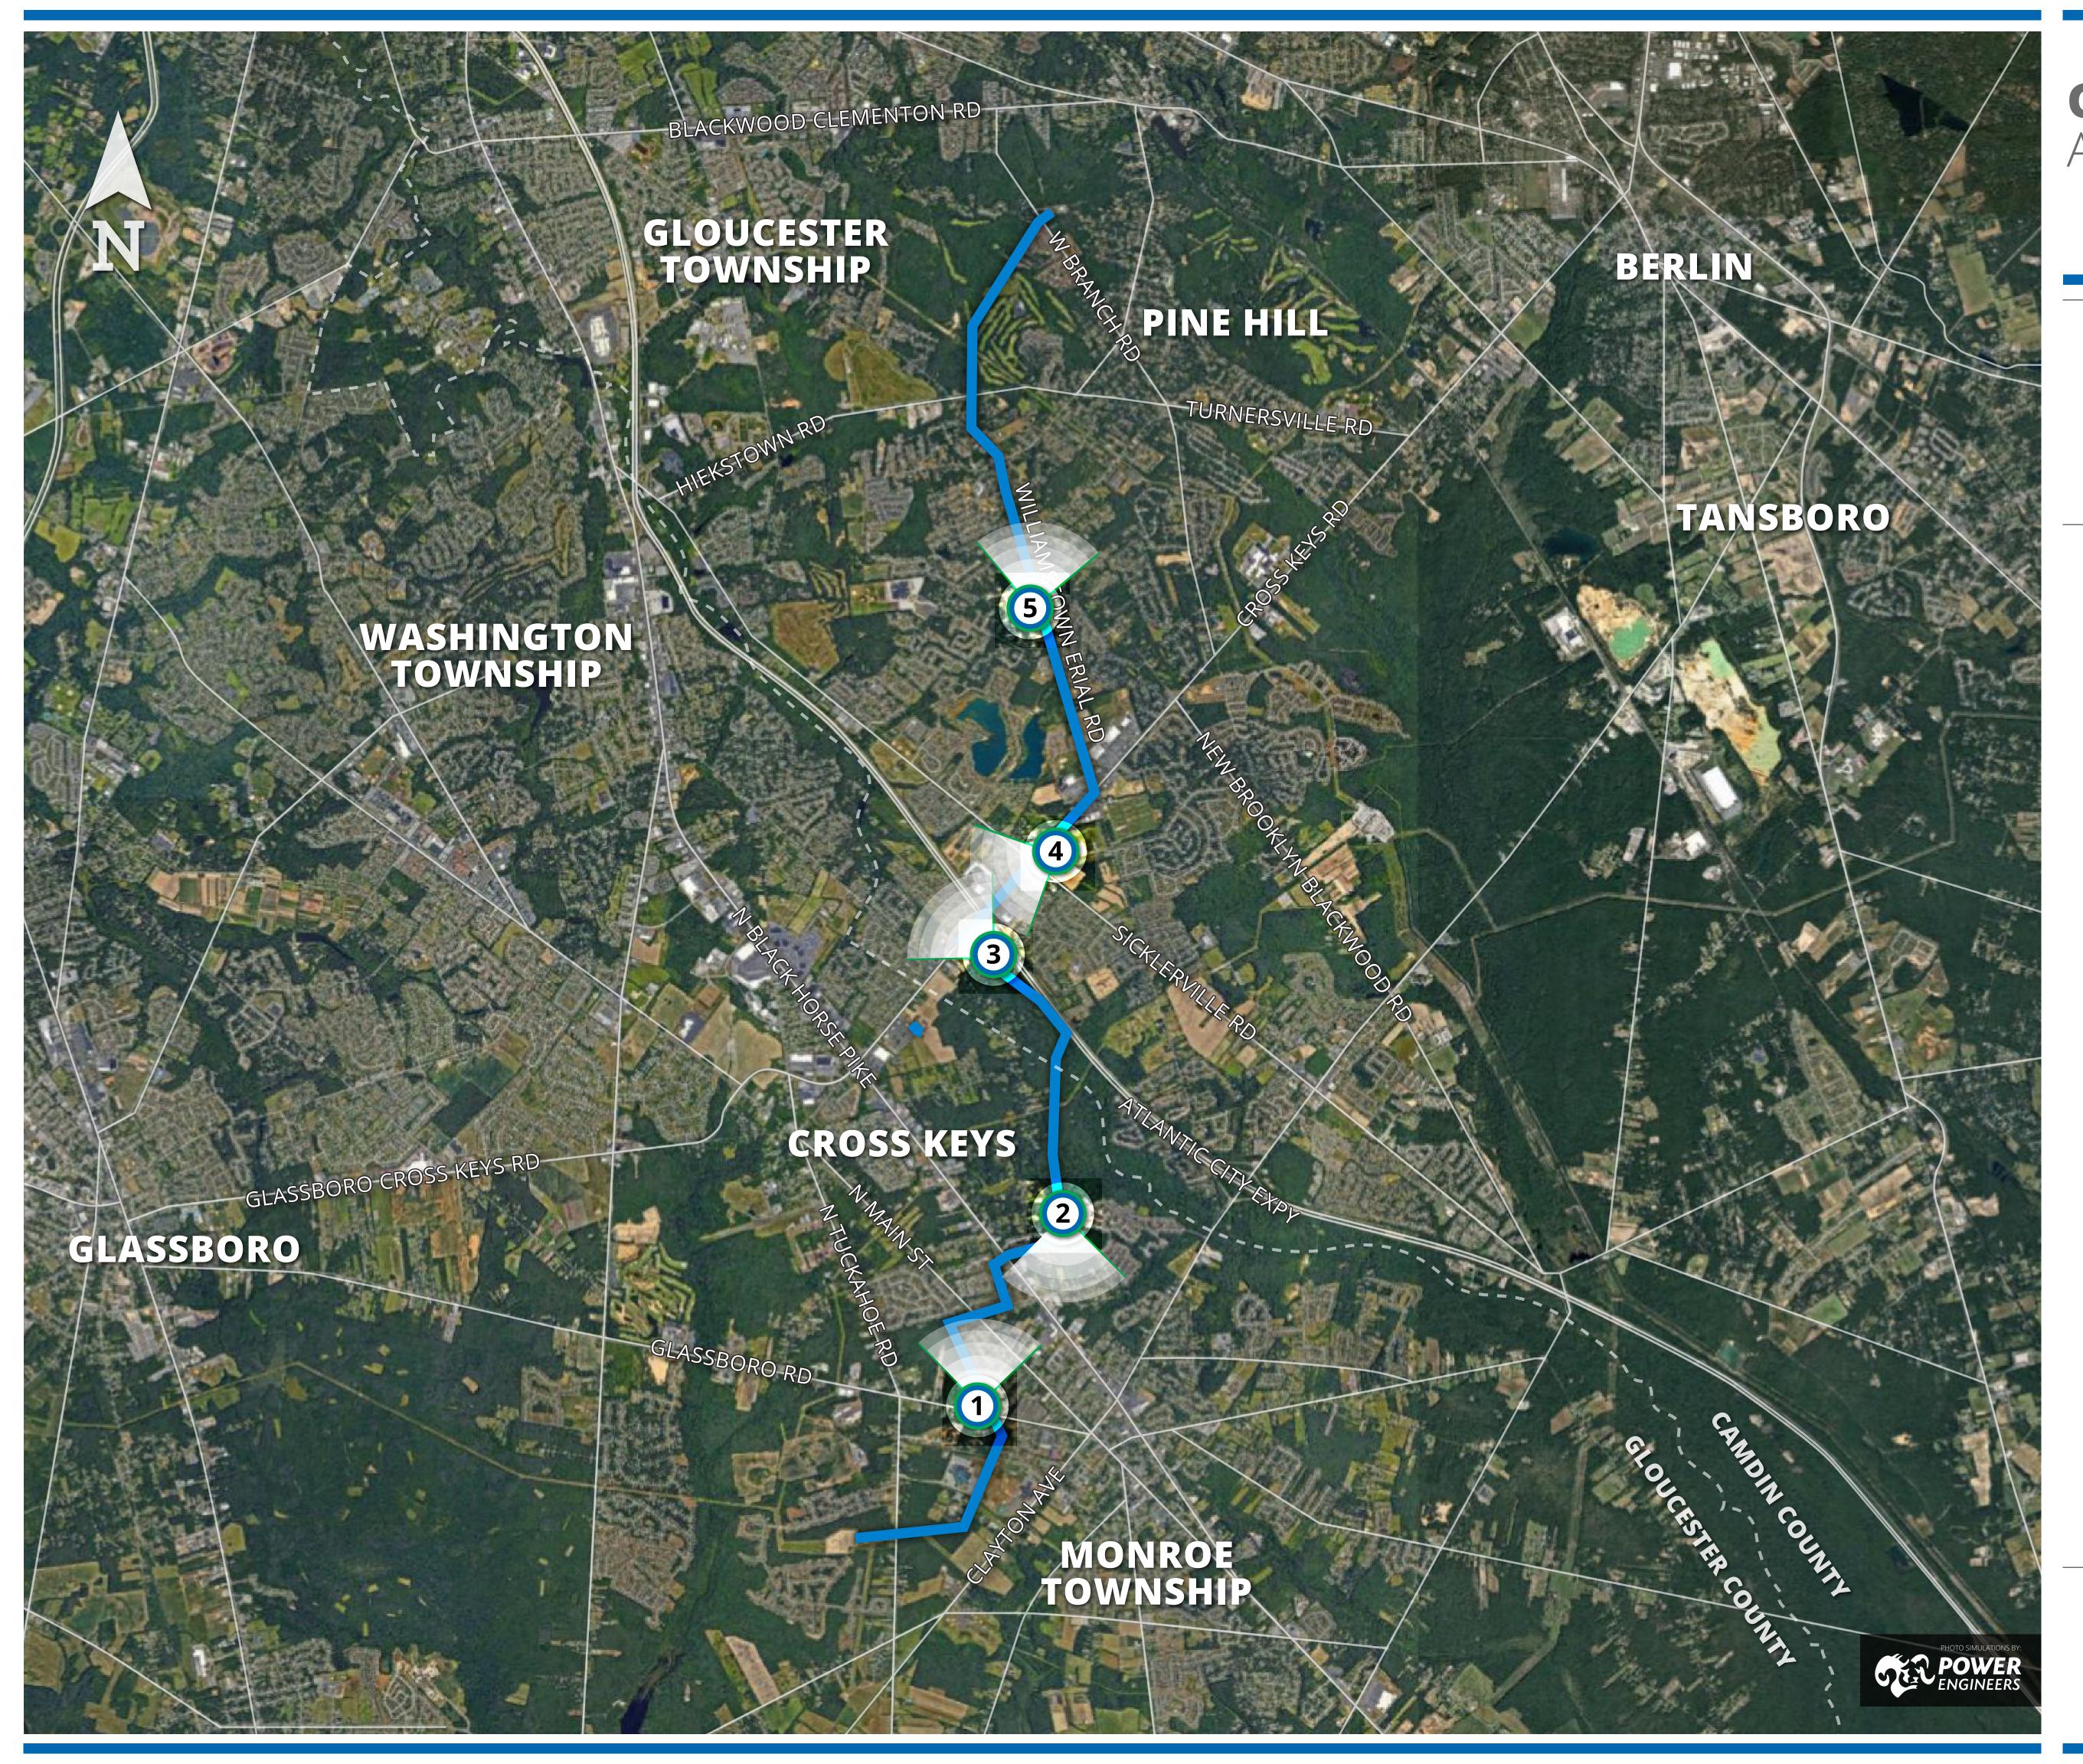

#### VIEWPOINT LOCATION MAP

### PHOTO SIMULATION VIEWPOINT 1

DATE: 5/2/2017

TIME: 3:22 PM

DIRECTION: NORTH

1 PHOTO SIMULATION VIEWPOINT

TRANSMISSION LINE TO BE REBUILT

#### PHOTO SIMULATION VIEWPOINT 2

DATE: 5/2/2017

TIME: 4:29 PM

DIRECTION: SOUTH

#### PHOTO SIMULATION VIEWPOINT 3

DATE: 5/3/2017 TIME: 10:25 AM
DIRECTION: NORTHWEST

## PHOTO SIMULATION VIEWPOINT 4

DATE: 3/22/2021 TIME: 8:35 AM

DIRECTION: SOUTHWEST

PHOTO SIMULATION VIEWPOINTTRANSMISSION LINE TO BE REBUILT

#### PHOTO SIMULATION VIEWPOINT 5

DATE: 3/22/2021

TIME: 9:25 AM

DIRECTION: NORTH

5 PHOTO SIMULATION VIEWPOINTTRANSMISSION LINE TO BE REBUILT