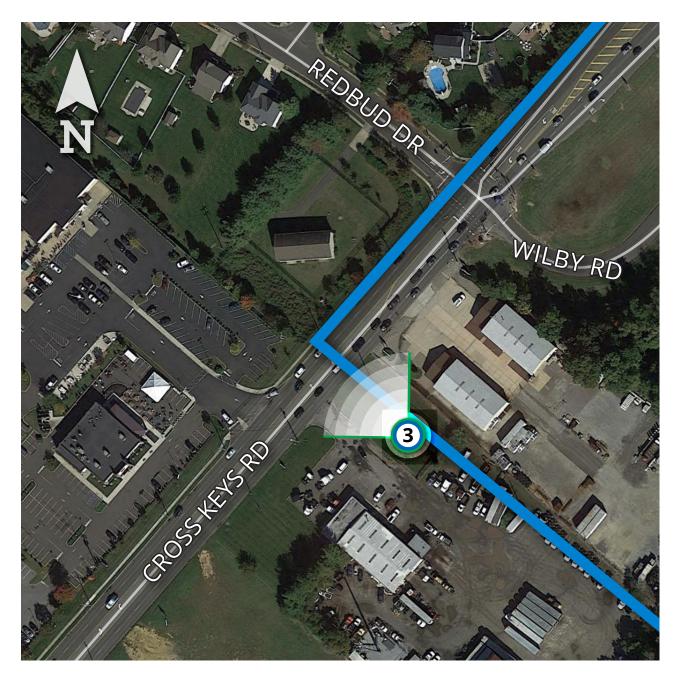

#### PHOTO SIMULATION VIEWPOINT 3

DATE: 5/3/2017 TIME: 10:25 AM
DIRECTION: NORTHWEST