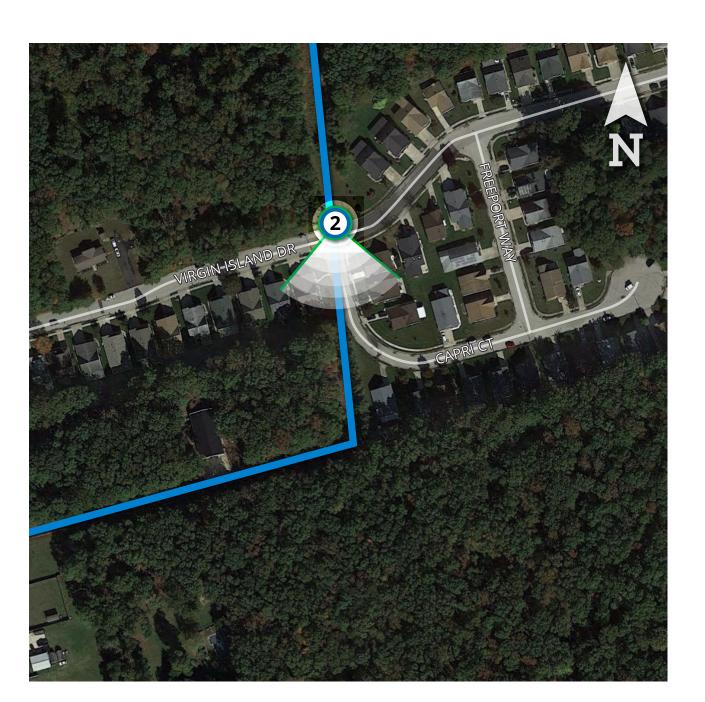

#### PHOTO SIMULATION VIEWPOINT 2

DATE: 5/2/2017

TIME: 4:29 PM

DIRECTION: SOUTH