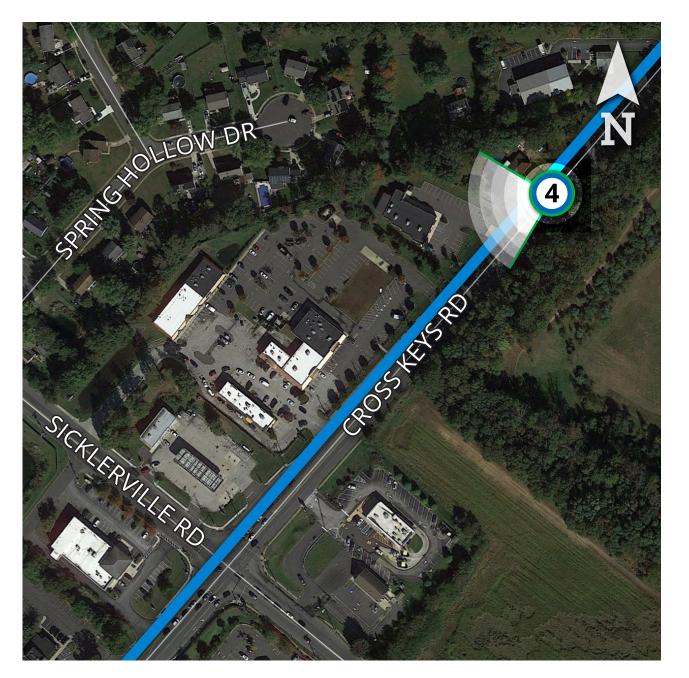

#### VIEWPOINT LOCATION MAP

## PHOTO SIMULATION VIEWPOINT 4

DATE: 3/22/2021 TIME: 8:35 AM

DIRECTION: SOUTHWEST

PHOTO SIMULATION VIEWPOINTTRANSMISSION LINE TO BE REBUILT