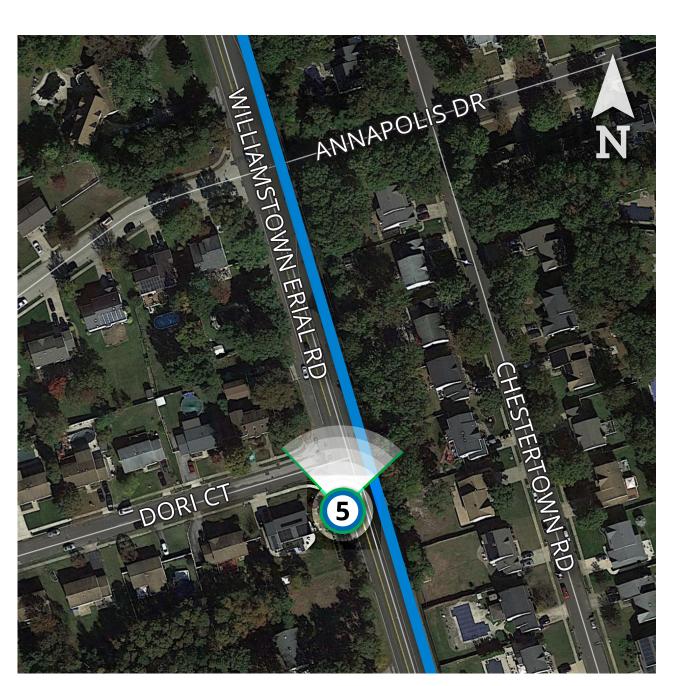

#### VIEWPOINT LOCATION MAP

#### PHOTO SIMULATION VIEWPOINT 5

DATE: 3/22/2021

TIME: 9:25 AM

DIRECTION: NORTH

5 PHOTO SIMULATION VIEWPOINTTRANSMISSION LINE TO BE REBUILT