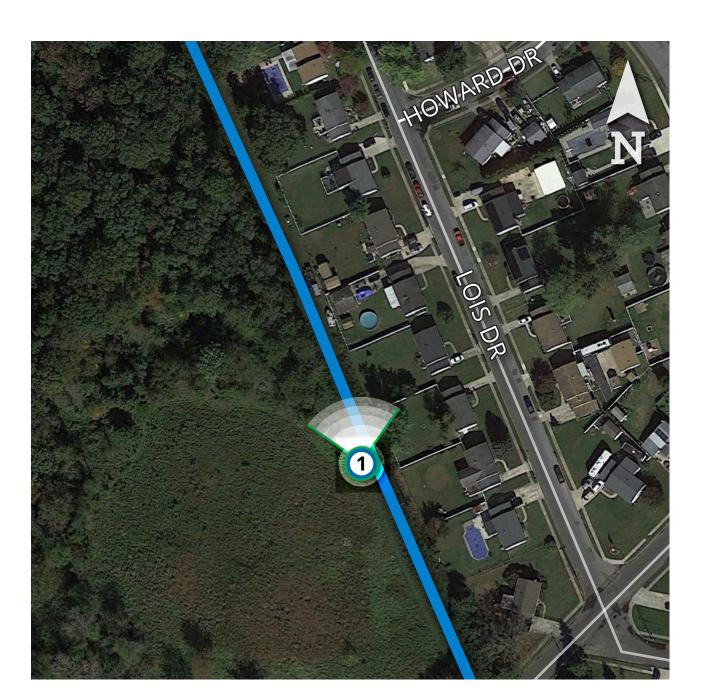

### PHOTO SIMULATION VIEWPOINT 1

DATE: 5/2/2017

TIME: 3:22 PM

DIRECTION: NORTH

1 PHOTO SIMULATION VIEWPOINT

TRANSMISSION LINE TO BE REBUILT