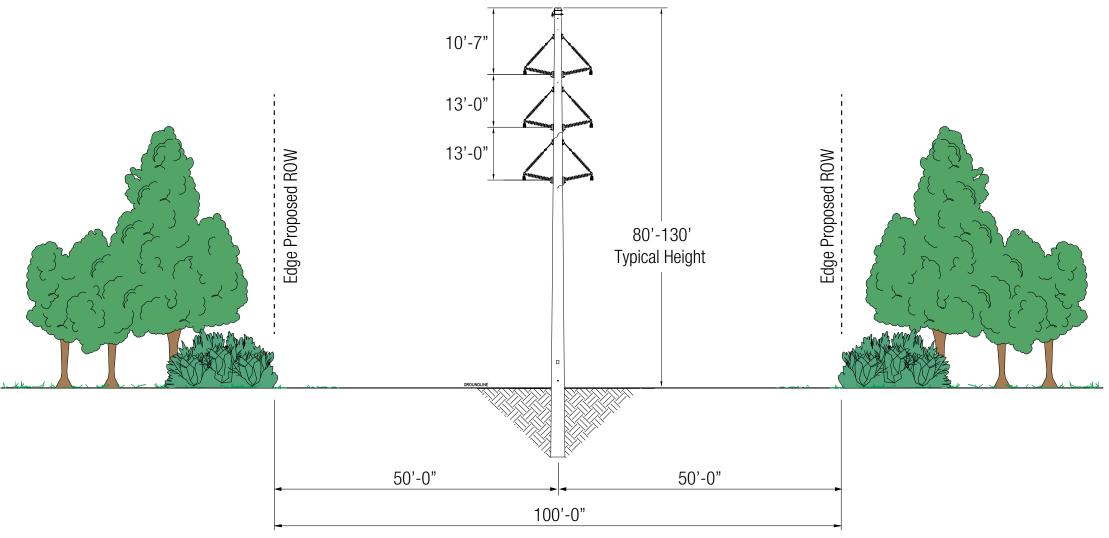

Dimensions could vary depending on location and spatial constraints.

**FULL ROW** 