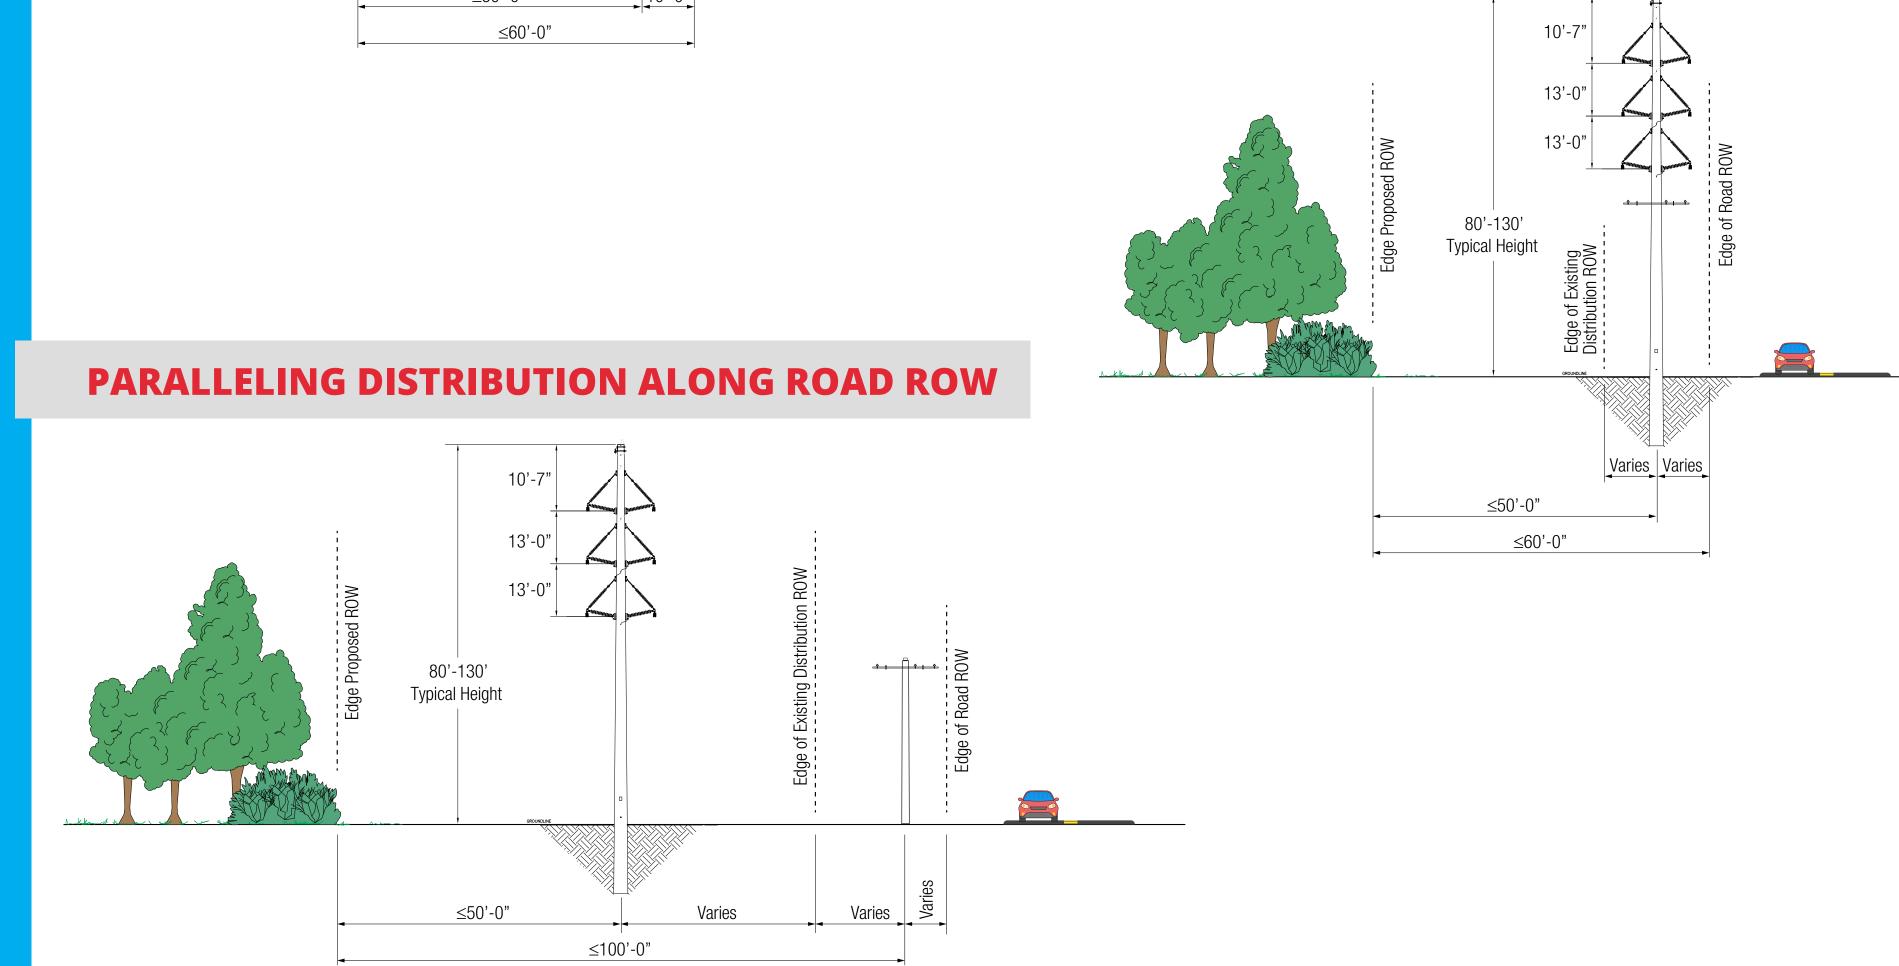

Dimensions could vary depending on location and spatial constraints.

**FULL ROW** 

### PARALLELING ROAD ROW AND UNDERBUILDING EXISTING DISTRIBUTION

At Entergy Texas, we have a simple set of values: Focus on our customers, treat people with respect and act with integrity. Our project construction plan will be developed with you, our valued customer, in mind. Once work begins, we will work safely during reason hours with as little inconvenience to you as possible.