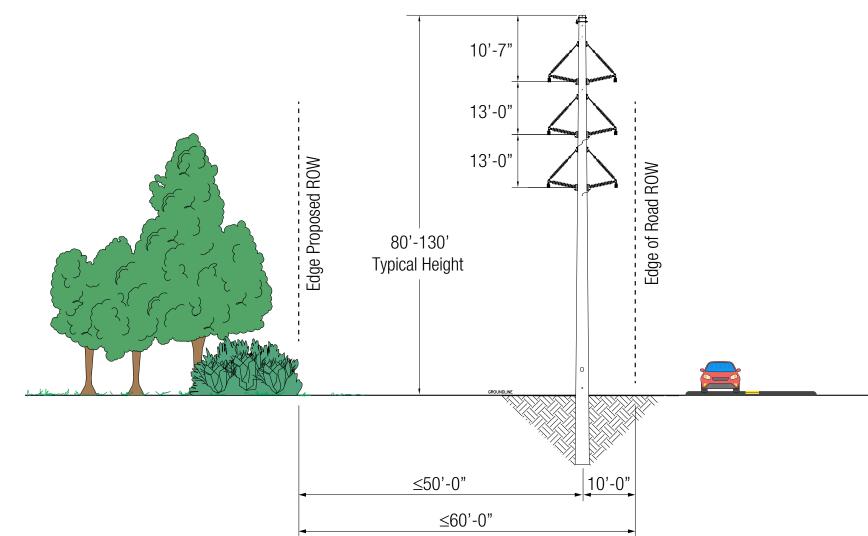

Dimensions could vary depending on location and spatial constraints.

**FULL ROW** 

#### **PARALLELING ROAD ROW**